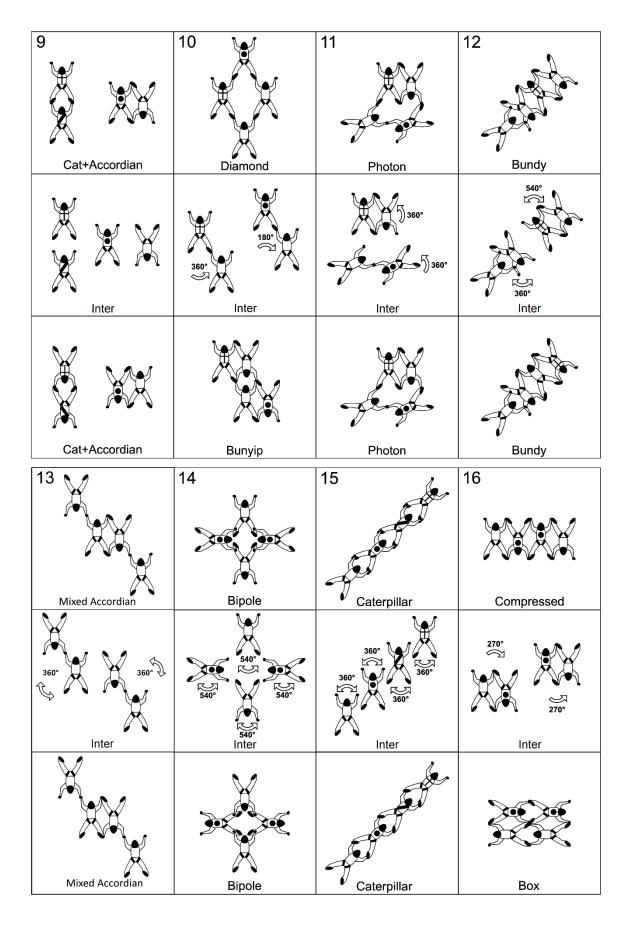

ADDENDUM - A

Current Formation Skydiving 4-Way Block Pool

| 1              | 2                | 3                                        | 4            |
|----------------|------------------|------------------------------------------|--------------|
|                |                  |                                          |              |
| Molar          | Sidebody Donut   | Side Flake Opal                          | Monopod      |
| 360° 360°      | 360°             | 180° 5)                                  | 360°         |
| Inter          | Inter            | Inter                                    | Inter        |
|                |                  |                                          |              |
|                |                  |                                          |              |
| Molar          | Side Flake Donut | Turf                                     | Monopod      |
| Molar  5  Opal | 6 Stardian       | 7                                        | 8            |
| 5              | 6                |                                          |              |
| 5<br>Opal      | Stardian         | Sidebuddies  Sidebuddies  360° 360° 360° | Canadian Tee |