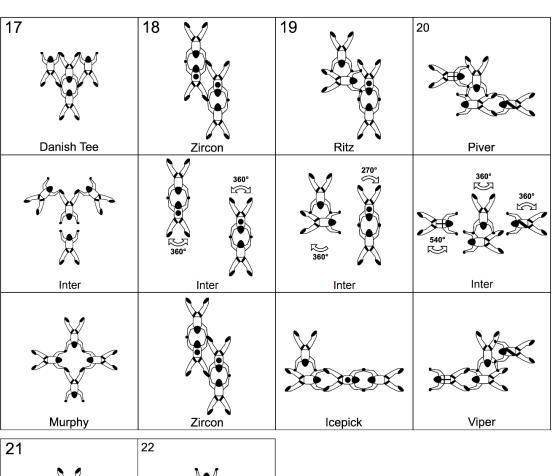

ADDENDUM - A

Current Formation Skydiving 4-Way Block Pool

| 1              | 2                | 3                                        | 4            |
|----------------|------------------|------------------------------------------|--------------|
|                |                  |                                          |              |
| Molar          | Sidebody Donut   | Side Flake Opal                          | Monopod      |
| 360° 360°      | 360°             | 180° 5)                                  | 360°         |
| Inter          | Inter            | Inter                                    | Inter        |
|                |                  |                                          |              |
|                |                  |                                          |              |
| Molar          | Side Flake Donut | Turf                                     | Monopod      |
| Molar  5  Opal | 6 Stardian       | 7                                        | 8            |
| 5              | 6                |                                          |              |
| 5<br>Opal      | Stardian         | Sidebuddies  Sidebuddies  360° 360° 360° | Canadian Tee |