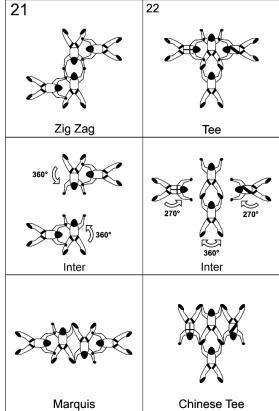

**ADDENDUM - B**Current Formation Skydiving 4-Way Random Pool

| A Unipod | B<br>Stairstep Diamond | C<br>Murphy Flake | D<br>Yuan |
|----------|------------------------|-------------------|-----------|
| E        | F                      | G                 | H         |
|          |                        |                   |           |
| Meeker   | Open Acordian          | Cataccord         | Bow       |
| Donut    | K<br>Hook              | L<br>Adder        | M         |
| N        | 0                      | P                 | Q         |
|          |                        |                   |           |
| Crank    | Satellite              | Sidebody          | Phalanx   |